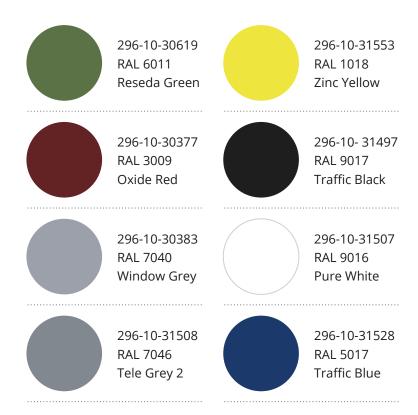

## STANDARD COLOR PALETTE

Holcolac CC Provides a variety of coloring options to compliment the superior performance of Silres®.